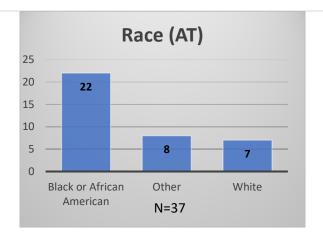

## Daily Data Dashboard – June 2, 2023 Demographics for JTDC Population Friday Morning Midnight Count