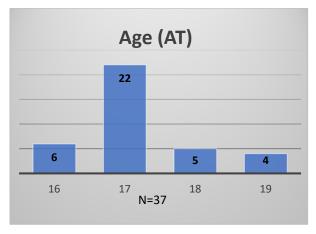

## Daily Data Dashboard – June 2, 2023 Demographics for JTDC Population Friday Morning Midnight Count

Total # of probation Involved youth<sup>1</sup>: 1,219











<sup>&</sup>lt;sup>1</sup> Probation Active: Any youth who is pending sentencing with an active social history, has been formally placed on probation or supervision with Cook County Juvenile Probation on the date of the report.

Data sources: cFive Supervisor – Probation Population and RMIS – JTDC Population

<sup>\*</sup>Age, Gender and Race for Criminal Court population (N=1) is not represented in this report.

## Daily Data Dashboard – June 2, 2023 Demographics for JTDC Population Friday Morning Midnight Count