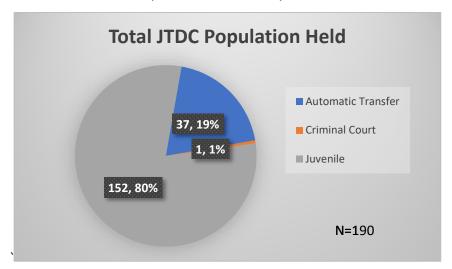

## Daily Data Dashboard – June 2, 2023 Demographics for JTDC Population Friday Morning Midnight Count

Total # of probation Involved youth<sup>1</sup>: 1,219

<sup>&</sup>lt;sup>1</sup> Probation Active: Any youth who is pending sentencing with an active social history, has been formally placed on probation or supervision with Cook County Juvenile Probation on the date of the report.

Data sources: cFive Supervisor – Probation Population and RMIS – JTDC Population

<sup>\*</sup>Age, Gender and Race for Criminal Court population (N=1) is not represented in this report.

## Daily Data Dashboard – June 2, 2023 Demographics for JTDC Population Friday Morning Midnight Count