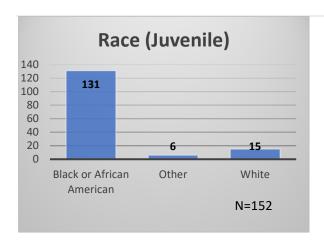

## Daily Data Dashboard – June 2, 2023 Demographics for JTDC Population Friday Morning Midnight Count