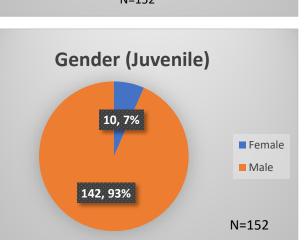

## Daily Data Dashboard – June 2, 2023 Demographics for JTDC Population Friday Morning Midnight Count

Total # of probation Involved youth<sup>1</sup>: 1,219











<sup>&</sup>lt;sup>1</sup> Probation Active: Any youth who is pending sentencing with an active social history, has been formally placed on probation or supervision with Cook County Juvenile Probation on the date of the report.

Data sources: cFive Supervisor – Probation Population and RMIS – JTDC Population

<sup>\*</sup>Age, Gender and Race for Criminal Court population (N=1) is not represented in this report.

## Daily Data Dashboard – June 2, 2023 Demographics for JTDC Population Friday Morning Midnight Count