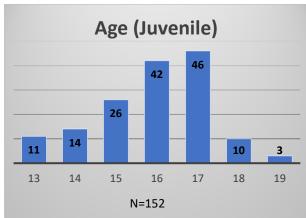

## Daily Data Dashboard – June 2, 2023 Demographics for JTDC Population Friday Morning Midnight Count

Total # of probation Involved youth<sup>1</sup>: 1,219











<sup>&</sup>lt;sup>1</sup> Probation Active: Any youth who is pending sentencing with an active social history, has been formally placed on probation or supervision with Cook County Juvenile Probation on the date of the report.

Data sources: cFive Supervisor – Probation Population and RMIS – JTDC Population

<sup>\*</sup>Age, Gender and Race for Criminal Court population (N=1) is not represented in this report.

## Daily Data Dashboard – June 2, 2023 Demographics for JTDC Population Friday Morning Midnight Count