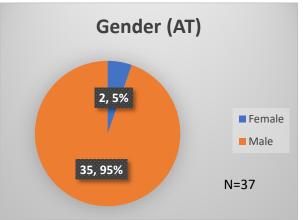

## Daily Data Dashboard – June 2, 2023 Demographics for JTDC Population Friday Morning Midnight Count